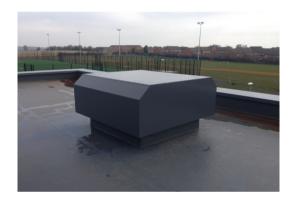

Intelivent Roof Cowl at Shirebrook Academy

We supplied and installed our roof cowl turrets at the academy offering combined ventilation and increased weather protection. The Roof Cowls provide either low or high level ventilation in buildings and roof spaces preventing and eliminating the build up of condensation and stale air. Roof Cowls can be manufactured to maximise aesthetic features of roofs by mounting low profile and discreet units hidden from view.